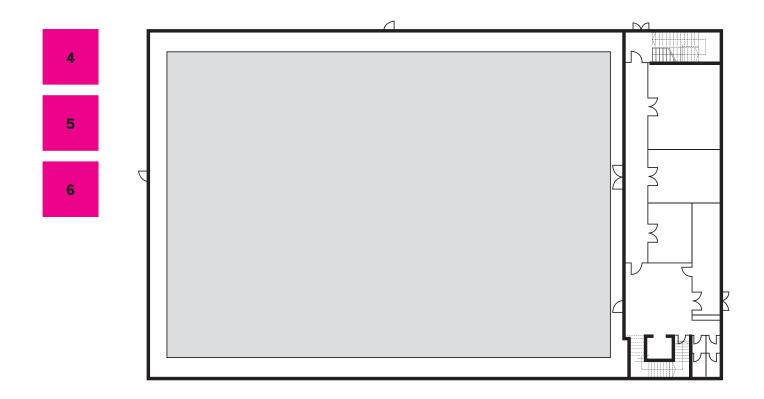

# Pink Films International Studios

| STAGE    | LENGTH  | WIDTH  | HEIGHT TO GRID | TOTAL AREA           |
|----------|---------|--------|----------------|----------------------|
| Stages   | 42 m    | 30 m   | 12.5 m         | 1.260 m <sup>2</sup> |
| 4, 5 & 6 | 138 ft. | 98 ft. | 41 ft.         | 13.524 sq.ft.        |

#### Each of our sound stages meets the industry's highest standards:

- All stages are soundproof and allow for direct sound recording
- Full overhead grid with rigging points able to hold 350 kg per intersection point
- Clear height of 16m to grid in two largest sound stages & 12.5m to grid in other 6 sound stages
- Silent ventilation and full climate control
- Independent and redundant high voltage power network
- Fire detection and extinguishing system
- Direct access to production facilities annex
- 2 large loading doors per sound stage