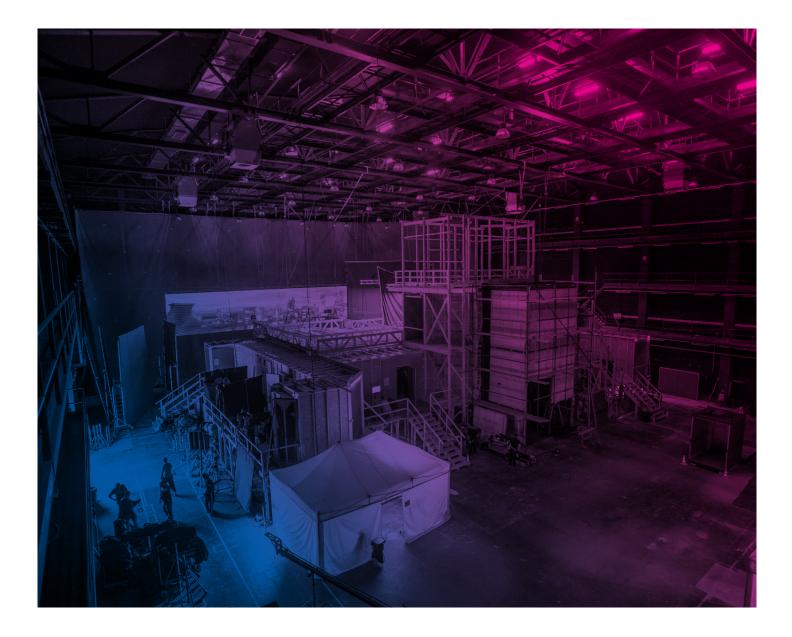

# Pink Films International Studios

| STAGE  | LENGTH  | WIDTH   | HEIGHT TO GRID | TOTAL AREA           |
|--------|---------|---------|----------------|----------------------|
| Stages | 48 m    | 38 m    | 16 m           | 1.824 m <sup>2</sup> |
| 2 & 3  | 157 ft. | 125 ft. | 52 ft.         | 19.625 sq.ft.        |

### Each of our sound stages meets the industry's highest standards:

- All stages are soundproof and allow for direct sound recording
- Full overhead grid with rigging points able to hold 350 kg per intersection point
- Clear height of 16m to grid in two largest sound stages & 12.5m to grid in other 6 sound stages
- Silent ventilation and full climate control
- Independent and redundant high voltage power network
- Fire detection and extinguishing system
- Direct access to production facilities annex
- 2 large loading doors per sound stage