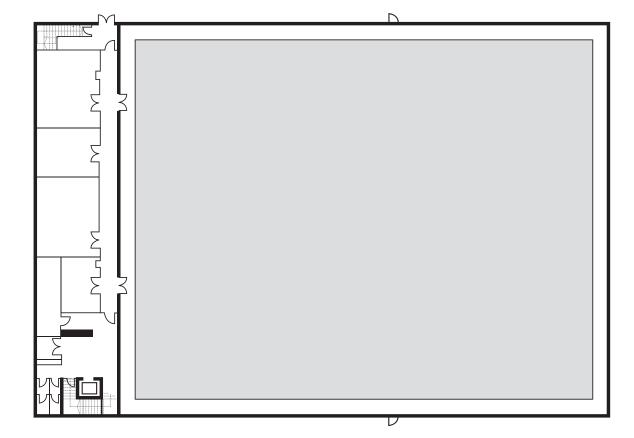

# Pink Films International Studios

| STAGE  | LENGTH  | WIDTH   | HEIGHT TO GRID | TOTAL AREA           |
|--------|---------|---------|----------------|----------------------|
| Stages | 48 m    | 38 m    | 16 m           | 1.824 m <sup>2</sup> |
| 2 & 3  | 157 ft. | 125 ft. | 52 ft.         | 19.625 sq.ft.        |

### Each of our sound stages meets the industry's highest standards:

- All stages are soundproof and allow for direct sound recording
- Full overhead grid with rigging points able to hold 350 kg per intersection point
- Clear height of 16m to grid in two largest sound stages & 12.5m to grid in other 6 sound stages
- Silent ventilation and full climate control
- Independent and redundant high voltage power network
- Fire detection and extinguishing system
- Direct access to production facilities annex
- 2 large loading doors per sound stage