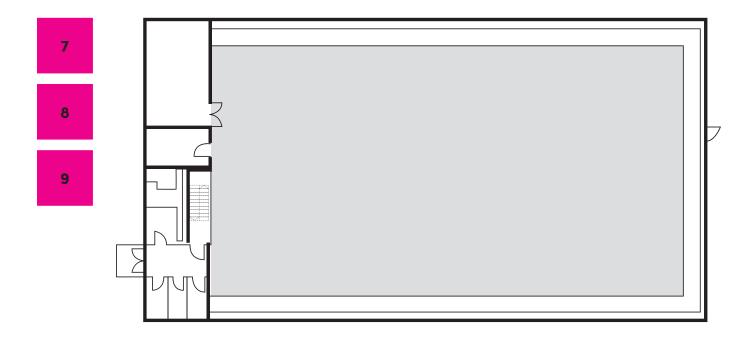

# Pink Films International Studios

| STAGE    | LENGTH  | WIDTH  | HEIGHT TO GRID | TOTAL AREA         |
|----------|---------|--------|----------------|--------------------|
| Stages   | 32 m    | 20 m   | 12.5 m         | 640 m <sup>2</sup> |
| 7, 8 & 9 | 105 ft. | 65 ft. | 41 ft.         | 6.825 sq.ft.       |

### Each of our sound stages meets the industry's highest standards:

- All stages are soundproof and allow for direct sound recording
- Full overhead grid with rigging points able to hold 350 kg per intersection point
- Clear height of 16m to grid in two largest sound stages & 12.5m to grid in other 6 sound stages
- Silent ventilation and full climate control
- Independent and redundant high voltage power network
- Fire detection and extinguishing system
- Direct access to production facilities annex
- 2 large loading doors per sound stage